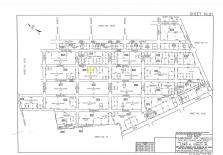

## **COMMENTS**

Residential lot on paper street Detroit Avenue (approximately 100X100), off of Pennsylvania Avenue. All permits, applications and approvals are at the buyer\'s expense. This lot is being sold in it\'s \"as is, where is\" condition. Call today for more details....

## COMMENTS

Residential lot on paper street Detroit Avenue (approximately 100X100), off of Pennsylvania Avenue. All permits, applications and approvals are at the buyer\'s expense. This lot is being sold in it\'s \"as is, where is\" condition. Call today for more details....