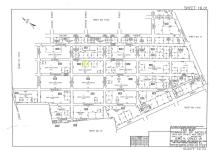

## **COMMENTS**

Residential lot on paper street Detroit Avenue (approximately 100X100), off of Pennsylvania Avenue. All permits, applications and approvals are at the buyer\'s expense. This lot is being sold in it\'s \"as is, where is\" condition. Call today for more details....

## COMMENTS

Residential lot on paper street Detroit Avenue (approximately 100X100), off of Pennsylvania Avenue. All permits, applications and approvals are at the buyer\'s expense. This lot is being sold in it\'s \"as is, where is\" condition. Call today for more details....