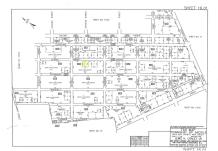

# **COMMENTS**

Residential lot on paper street Detroit Avenue (approximately 100X100), off of Pennsylvania Avenue. All permits, applications and approvals are at the buyer\'s expense. This lot is being sold in it\'s \"as is, where is\" condition. Call today for more details....

# COMMENTS

Residential lot on paper street Detroit Avenue (approximately 100X100), off of Pennsylvania Avenue. All permits, applications and approvals are at the buyer\'s expense. This lot is being sold in it\'s \"as is, where is\" condition. Call today for more details....