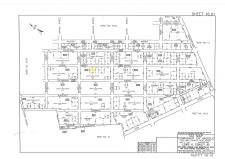

# **COMMENTS**

Residential lot on paper street Detroit Avenue (approximately 100X100), off of Pennsylvania Avenue. All permits, applications and approvals are at the buyer\'s expense. This lot is being sold in it\'s \"as is, where is\" condition. Call today for more details....

# COMMENTS

Residential lot on paper street Detroit Avenue (approximately 100X100), off of Pennsylvania Avenue. All permits, applications and approvals are at the buyer\'s expense. This lot is being sold in it\'s \"as is, where is\" condition. Call today for more details....