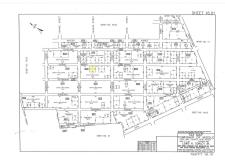

## **COMMENTS**

Listing #

**Taxes** 

Residential lot on paper street Detroit Avenue (approximately 100X100), off of Pennsylvania Avenue. All permits, applications and approvals are at the buyer\'s expense. This lot is being sold in it\'s \"as is, where is\" condition. Call today for more details....

## COMMENTS

Residential lot on paper street Detroit Avenue (approximately 100X100), off of Pennsylvania Avenue. All permits, applications and approvals are at the buyer\'s expense. This lot is being sold in it\'s \"as is, where is\" condition. Call today for more details....