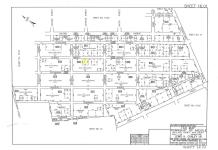

## **COMMENTS**

Listing #

**Taxes** 

Residential lot on paper street Detroit Avenue (approximately 100X100), off of Pennsylvania Avenue. All permits, applications and approvals are at the buyer\'s expense. This lot is being sold in it\'s \"as is, where is\" condition. Call today for more details....

## COMMENTS

Residential lot on paper street Detroit Avenue (approximately 100X100), off of Pennsylvania Avenue. All permits, applications and approvals are at the buyer\'s expense. This lot is being sold in it\'s \"as is, where is\" condition. Call today for more details....