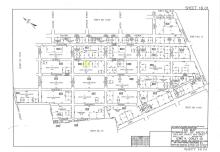

# **COMMENTS**

Residential lot on paper street Detroit Avenue (approximately 100X100), off of Pennsylvania Avenue. All permits, applications and approvals are at the buyer\'s expense. This lot is being sold in it\'s \"as is, where is\" condition. Call today for more details....

# COMMENTS

Residential lot on paper street Detroit Avenue (approximately 100X100), off of Pennsylvania Avenue. All permits, applications and approvals are at the buyer\'s expense. This lot is being sold in it\'s \"as is, where is\" condition. Call today for more details....