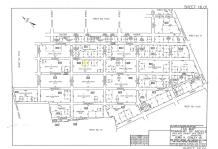

# **COMMENTS**

Residential lot on paper street Detroit Avenue (approximately 100X100), off of Pennsylvania Avenue. All permits, applications and approvals are at the buyer\'s expense. This lot is being sold in it\'s \"as is, where is\" condition. Call today for more details....

# COMMENTS

Residential lot on paper street Detroit Avenue (approximately 100X100), off of Pennsylvania Avenue. All permits, applications and approvals are at the buyer\'s expense. This lot is being sold in it\'s \"as is, where is\" condition. Call today for more details....