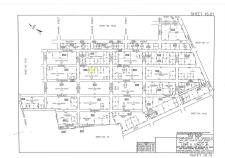

## **COMMENTS**

Residential lot on paper street Detroit Avenue (approximately 100X100), off of Pennsylvania Avenue. All permits, applications and approvals are at the buyer\'s expense. This lot is being sold in it\'s \"as is, where is\" condition. Call today for more details....

## COMMENTS

Residential lot on paper street Detroit Avenue (approximately 100X100), off of Pennsylvania Avenue. All permits, applications and approvals are at the buyer\'s expense. This lot is being sold in it\'s \"as is, where is\" condition. Call today for more details....