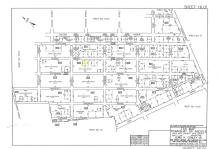

## **COMMENTS**

Residential lot on paper street Detroit Avenue (approximately 100X100), off of Pennsylvania Avenue. All permits, applications and approvals are at the buyer\'s expense. This lot is being sold in it\'s \"as is, where is\" condition. Call today for more details....

## COMMENTS

Residential lot on paper street Detroit Avenue (approximately 100X100), off of Pennsylvania Avenue. All permits, applications and approvals are at the buyer\'s expense. This lot is being sold in it\'s \"as is, where is\" condition. Call today for more details....