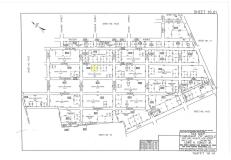

#### **COMMENTS**

**Taxes** 

Residential lot on paper street Detroit Avenue (approximately 100X100), off of Pennsylvania Avenue. All permits, applications and approvals are at the buyer\'s expense. This lot is being sold in it\'s \"as is, where is\" condition. Call today for more details....