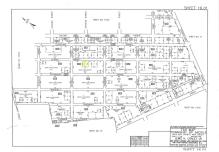

#### COMMENTS

Residential lot on paper street Detroit Avenue (approximately 100X100), off of Pennsylvania Avenue. All permits, applications and approvals are at the buyer\'s expense. This lot is being sold in it\'s \"as is, where is\" condition. Call today for more details....