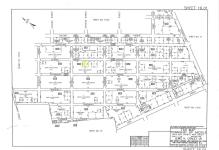

### COMMENTS

Residential lot on paper street Detroit Avenue (approximately 100X100), off of Pennsylvania Avenue. All permits, applications and approvals are at the buyer\'s expense. This lot is being sold in it\'s \"as is, where is\" condition. Call today for more details....

### PROPERTY DETAILS

Total Rooms

Bedrooms 0

Baths Full 0

Baths Half 0

Year Built

Type Residential Vacant Lot
Block Number 849
Listing # 232200
Taxes 77.00