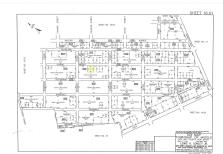

### **COMMENTS**

Residential lot on paper street Detroit Avenue (approximately 100X100), off of Pennsylvania Avenue. All permits, applications and approvals are at the buyer\'s expense. This lot is being sold in it\'s \"as is, where is\" condition. Call today for more details....

# **PROPERTY DETAILS**

| Total Rooms |   |
|-------------|---|
| Bedrooms    | C |
| Baths Full  | C |
| Baths Half  | C |
| Year Built  |   |
|             |   |

Type Residential Vacant Lot Block Number 849 Listing # 232200 Taxes 77.00