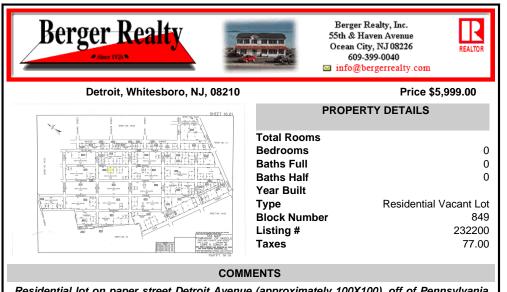

Residential lot on paper street Detroit Avenue (approximately 100X100), off of Pennsylvania Avenue. All permits, applications and approvals are at the buyer\'s expense. This lot is being sold in it\'s \"as is, where is\" condition. Call today for more details....