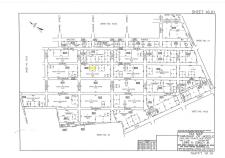

# **COMMENTS**

Residential lot on paper street Detroit Avenue (approximately 100X100), off of Pennsylvania Avenue. All permits, applications and approvals are at the buyer\'s expense. This lot is being sold in it\'s \"as is, where is\" condition. Call today for more details....

# COMMENTS

Residential lot on paper street Detroit Avenue (approximately 100X100), off of Pennsylvania Avenue. All permits, applications and approvals are at the buyer\'s expense. This lot is being sold in it\'s \"as is, where is\" condition. Call today for more details....