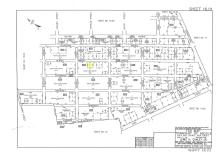

# **COMMENTS**

Residential lot on paper street Detroit Avenue (approximately 100X100), off of Pennsylvania Avenue. All permits, applications and approvals are at the buyer\'s expense. This lot is being sold in it\'s \"as is, where is\" condition. Call today for more details....

# COMMENTS

Residential lot on paper street Detroit Avenue (approximately 100X100), off of Pennsylvania Avenue. All permits, applications and approvals are at the buyer\'s expense. This lot is being sold in it\'s \"as is, where is\" condition. Call today for more details....