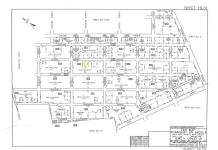

# **COMMENTS**

Residential lot on paper street Detroit Avenue (approximately 100X100), off of Pennsylvania Avenue. All permits, applications and approvals are at the buyer\'s expense. This lot is being sold in it\'s \"as is, where is\" condition. Call today for more details....

# COMMENTS

Residential lot on paper street Detroit Avenue (approximately 100X100), off of Pennsylvania Avenue. All permits, applications and approvals are at the buyer\'s expense. This lot is being sold in it\'s \"as is, where is\" condition. Call today for more details....