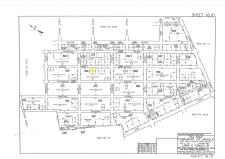

# **COMMENTS**

Residential lot on paper street Detroit Avenue (approximately 100X100), off of Pennsylvania Avenue. All permits, applications and approvals are at the buyer\'s expense. This lot is being sold in it\'s \"as is, where is\" condition. Call today for more details....