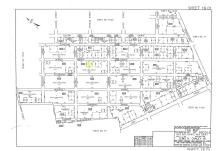

# COMMENTS

Residential lot on paper street Detroit Avenue (approximately 100X100), off of Pennsylvania Avenue. All permits, applications and approvals are at the buyer\'s expense. This lot is being sold in it\'s \"as is, where is\" condition. Call today for more details....