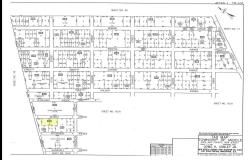

# Price \$10,999.00

| 38-00.T MS. 203   | 18              |
|-------------------|-----------------|
|                   | - 27 mars 40 12 |
|                   |                 |
|                   |                 |
|                   | 5000            |
| AGOS              | SHEET NO. 16.01 |
| 200 MET NO. 16.01 |                 |
| 20 AMA (1997)     | HIP OF MIDDLE   |

# **COMMENTS**

Large residential lot on paper street Detroit Avenue (approximately 225X100), near Cherry Street. All permits, applications and approvals are at the buyer\'s expense. This lot is being sold in it\'s \"as is, where is\" condition....

# COMMENTS

Large residential lot on paper street Detroit Avenue (approximately 225X100), near Cherry Street. All permits, applications and approvals are at the buyer\'s expense. This lot is being sold in it\'s \"as is, where is\" condition....