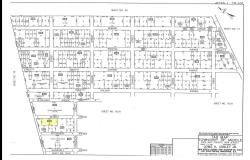

# **COMMENTS**

**Taxes** 

Large residential lot on paper street Detroit Avenue (approximately 225X100), near Cherry Street. All permits, applications and approvals are at the buyer\'s expense. This lot is being sold in it\'s \"as is, where is\" condition....

# COMMENTS

Large residential lot on paper street Detroit Avenue (approximately 225X100), near Cherry Street. All permits, applications and approvals are at the buyer\'s expense. This lot is being sold in it\'s \"as is, where is\" condition....