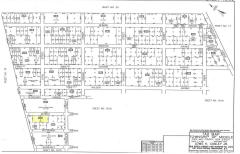

### **COMMENTS**

**Taxes** 

Large residential lot on paper street Detroit Avenue (approximately 225X100), near Cherry Street. All permits, applications and approvals are at the buyer\'s expense. This lot is being sold in it\'s \"as is, where is\" condition....

### COMMENTS

Large residential lot on paper street Detroit Avenue (approximately 225X100), near Cherry Street. All permits, applications and approvals are at the buyer\'s expense. This lot is being sold in it\'s \"as is, where is\" condition....