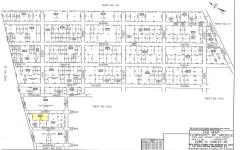

### **COMMENTS**

Taxes

Large residential lot on paper street Detroit Avenue (approximately 225X100), near Cherry Street. All permits, applications and approvals are at the buyer\'s expense. This lot is being sold in it\'s \"as is, where is\" condition....

### COMMENTS

Large residential lot on paper street Detroit Avenue (approximately 225X100), near Cherry Street. All permits, applications and approvals are at the buyer\'s expense. This lot is being sold in it\'s \"as is, where is\" condition....