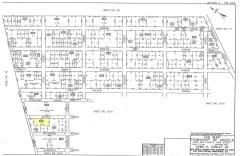

#### **COMMENTS**

**Taxes** 

Large residential lot on paper street Detroit Avenue (approximately 225X100), near Cherry Street. All permits, applications and approvals are at the buyer\'s expense. This lot is being sold in it\'s \"as is, where is\" condition....

Listing # 232199 **Taxes** 170.00

COMMENTS

**Block Number** 

Large residential lot on paper street Detroit Avenue (approximately 225X100), near Cherry Street. All permits, applications and approvals are at the buyer\'s expense. This lot is being

sold in it\'s \"as is, where is\" condition....