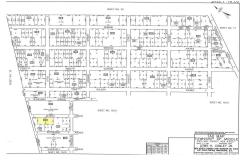

### **COMMENTS**

Listing #

Taxes

Large residential lot on paper street Detroit Avenue (approximately 225X100), near Cherry Street. All permits, applications and approvals are at the buyer\'s expense. This lot is being sold in it\'s \"as is, where is\" condition....

### COMMENTS

Large residential lot on paper street Detroit Avenue (approximately 225X100), near Cherry Street. All permits, applications and approvals are at the buyer\'s expense. This lot is being sold in it\'s \"as is, where is\" condition....