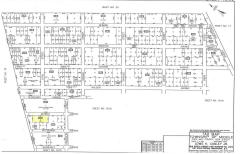

### **COMMENTS**

Listing #

Taxes

Large residential lot on paper street Detroit Avenue (approximately 225X100), near Cherry Street. All permits, applications and approvals are at the buyer\'s expense. This lot is being sold in it\'s \"as is, where is\" condition....

### COMMENTS

Large residential lot on paper street Detroit Avenue (approximately 225X100), near Cherry Street. All permits, applications and approvals are at the buyer\'s expense. This lot is being sold in it\'s \"as is, where is\" condition....