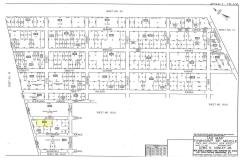

## Price \$7,999.00

| 396KT NO. 30                               | T.             |
|--------------------------------------------|----------------|
|                                            | - 31 mer 10 17 |
|                                            |                |
|                                            |                |
|                                            |                |
| OTHERW AND THE                             | T F            |
| 99ET NO. 10.01                             | 310.1 M. 10.01 |
| 100 CO |                |
|                                            | SHE OF MIDDLE  |

#### **COMMENTS**

Large residential lot on paper street Detroit Avenue (approximately 225X100), near Cherry Street. All permits, applications and approvals are at the buyer\'s expense. This lot is being sold in it\'s \"as is, where is\" condition....

#### COMMENTS

Large residential lot on paper street Detroit Avenue (approximately 225X100), near Cherry Street. All permits, applications and approvals are at the buyer\'s expense. This lot is being sold in it\'s \"as is, where is\" condition....