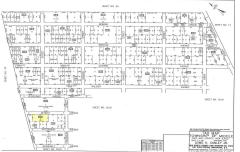

### **COMMENTS**

Taxes

Large residential lot on paper street Detroit Avenue (approximately 225X100), near Cherry Street. All permits, applications and approvals are at the buyer\'s expense. This lot is being sold in it\'s \"as is, where is\" condition....

COMMENTS

Large residential lot on paper street Detroit Avenue (approximately 225X100), near Cherry Street. All permits, applications and approvals are at the buyer\'s expense. This lot is being sold in it\'s \"as is, where is\" condition....