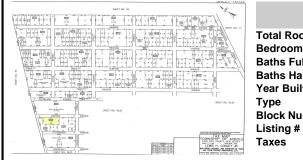

### **COMMENTS**

Taxes

Large residential lot on paper street Detroit Avenue (approximately 225X100), near Cherry Street. All permits, applications and approvals are at the buyer\'s expense. This lot is being sold in it\'s \"as is, where is\" condition....

COMMENTS

Large residential lot on paper street Detroit Avenue (approximately 225X100), near Cherry Street. All permits, applications and approvals are at the buyer\'s expense. This lot is being sold in it\'s \"as is, where is\" condition....