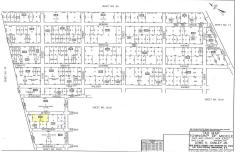

| Residential Vacant Lot |  |  |  |
| Block Number     | 847                    |  |  |  |
| Listing #        | 232199                 |  |  |  |

## **COMMENTS**

**Taxes** 

Large residential lot on paper street Detroit Avenue (approximately 225X100), near Cherry Street. All permits, applications and approvals are at the buyer\'s expense. This lot is being sold in it\'s \"as is, where is\" condition....

### **PROPERTY FEATURES**

## CONTACT

Scan to see Property page.



Ask for John Clarke **Berger Realty Inc** 3160 Asbury Avenue, Ocean City Call: 609-289-6111 Email to: jwc@bergerrealty.com





Berger Realty, Inc. 3160 Asbury Avenue Ocean City, NJ 08226 1-877-237-4371 / 609-399-0076 info@bergerrealty.com



847

Detroit, Whitesboro, NJ, 08210

# PROPERTY DETAILS

Price \$10,999.00



| Total Rooms |                        |
|-------------|------------------------|
| Bedrooms    | 0                      |
| Baths Full  | 0                      |
| Baths Half  | 0                      |
| Year Built  |                        |
| Туре        | Residential Vacant Lot |

**Block Number** Listing # 232199 **Taxes** 170.00

### COMMENTS

Large residential lot on paper street Detroit Avenue (approximately 225X100), near Cherry Street. All permits, applications and approvals are at the buyer\'s expense. This lot is being sold in it\'s \"as is, where is\" condition....

### **PROPERTY FEATURES**

### CONTACT

Scan to see Property page.



Ask for John Clarke **Berger Realty Inc** 3160 Asbury Avenue, Ocean City Call: 609-289-6111

Email to: jwc@bergerrealty.com