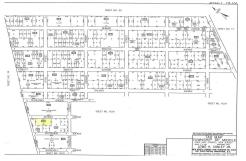

# **COMMENTS**

**Taxes** 

Large residential lot on paper street Detroit Avenue (approximately 225X100), near Cherry Street. All permits, applications and approvals are at the buyer\'s expense. This lot is being sold in it\'s \"as is, where is\" condition....

#### COMMENTS

Large residential lot on paper street Detroit Avenue (approximately 225X100), near Cherry Street. All permits, applications and approvals are at the buyer's expense. This lot is being sold in it's \"as is, where is\" condition....