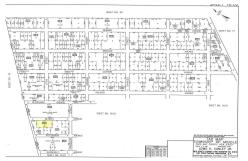

# PROPERTY DETAILS

| SHIRT NO. 20                            | 18                                                            |
|-----------------------------------------|---------------------------------------------------------------|
|                                         | <u>-7</u> / 2                                                 |
|                                         |                                                               |
|                                         |                                                               |
|                                         |                                                               |
| 9421 NO. MART                           | 540CT NO. 16.01                                               |
| AND |                                                               |
|                                         | NSHIP OF MIDDLE<br>SMY COUNTY, NEW 25027<br>EWS H. CONLEY JR. |