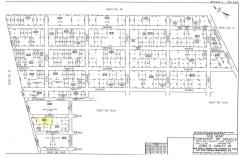

### **COMMENTS**

**Taxes** 

Large residential lot on paper street Detroit Avenue (approximately 225X100), near Cherry Street. All permits, applications and approvals are at the buyer\'s expense. This lot is being sold in it\'s \"as is, where is\" condition....

### COMMENTS

Large residential lot on paper street Detroit Avenue (approximately 225X100), near Cherry Street. All permits, applications and approvals are at the buyer\'s expense. This lot is being sold in it\'s \"as is, where is\" condition....