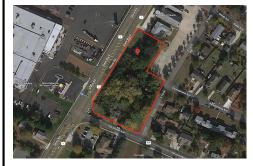

## **COMMENTS**

Great opportunity for that business of yours. Prime commercial corner with 325 + frontage on Route 9 and 200+ frontage on Rio Grande Avenue, comprising roughly 58,500 sq feet of area. Very visible corner across the street from Rital's Water Ice and the Commercial complex that includes the County offices, Tractor Supply, the VA clinic and the brand-new bowling alley/the...