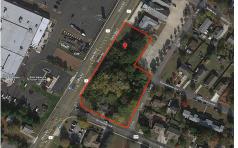

## COMMENTS

Great opportunity for that business of yours. Prime commercial corner with 325 + frontage on Route 9 and 200+ frontage on Rio Grande Avenue, comprising roughly 58,500 sq feet of area. Very visible corner across the street from Rital's Water Ice and the Commercial complex that includes the County offices, Tractor Supply, the VA clinic and the brand-new bowling alley/the...