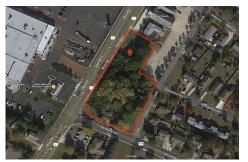

## COMMENTS

Great opportunity for that business of yours. Prime commercial corner with 325 + frontage on Route 9 and 200+ frontage on Rio Grande Avenue, comprising roughly 58,500 sq feet of area. Very visible corner across the street from Rital's Water Ice and the Commercial complex that includes the County offices, Tractor Supply, the VA clinic and the brand-new bowling alley/the...

## **PROPERTY FEATURES**

ParkingGarageHeatingCoolingWaterOff StreetNo HeatingOther (See Remarks)Public

Sewer Septic