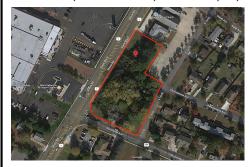

## **COMMENTS**

Great opportunity for that business of yours. Prime commercial corner with 325 + frontage on Route 9 and 200+ frontage on Rio Grande Avenue, comprising roughly 58,500 sq feet of area. Very visible corner across the street from Rital's Water Ice and the Commercial complex that includes the County offices, Tractor Supply, the VA clinic and the brand-new bowling alley/the...

#### **PROPERTY FEATURES**

ParkingGarage Heating Cooling Water
Off Street No Heating Other (See Remarks) Public

Sewer Septic