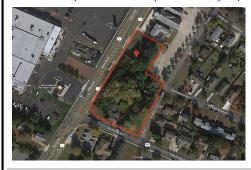

## **COMMENTS**

Great opportunity for that business of yours. Prime commercial corner with 325 + frontage on Route 9 and 200+ frontage on Rio Grande Avenue, comprising roughly 58,500 sq feet of area. Very visible corner across the street from Rital's Water Ice and the Commercial complex that includes the County offices, Tractor Supply, the VA clinic and the brand-new bowling alley/the...

Berger Realty, Inc. 3160 Asbury Avenue Ocean City, NJ 08226 1-877-237-4371/609-399-0076 info@bergerrealty.com

3808, 3900-3906 Rt 9, Rio Grande, NJ, 08242

Price \$750,000.00