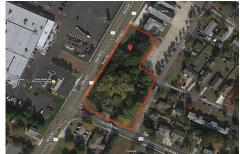

## COMMENTS

**Taxes** 

Great opportunity for that business of yours. Prime commercial corner with 325 + frontage on Route 9 and 200+ frontage on Rio Grande Avenue, comprising roughly 58,500 sq feet of area. Very visible corner across the street from Rital's Water Ice and the Commercial complex that includes the County offices, Tractor Supply, the VA clinic and the brand-new bowling alley/the...

13163.00

3808, 3900-3906 Rt 9, Rio Grande, NJ, 08242

Price \$750,000.00