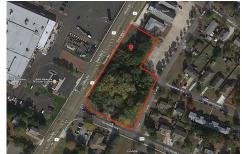

### COMMENTS

**Taxes** 

Great opportunity for that business of yours. Prime commercial corner with 325 + frontage on Route 9 and 200+ frontage on Rio Grande Avenue, comprising roughly 58,500 sq feet of area. Very visible corner across the street from Rital's Water Ice and the Commercial complex that includes the County offices, Tractor Supply, the VA clinic and the brand-new bowling alley/the...

13163.00

3808, 3900-3906 Rt 9, Rio Grande, NJ, 08242

Price \$599,000.00