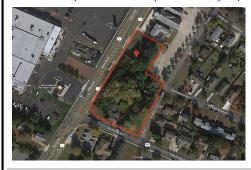

### **COMMENTS**

Taxes

Great opportunity for that business of yours. Prime commercial corner with 325 + frontage on Route 9 and 200+ frontage on Rio Grande Avenue, comprising roughly 58,500 sq feet of area. Very visible corner across the street from Rital's Water Ice and the Commercial complex that includes the County offices, Tractor Supply, the VA clinic and the brand-new bowling alley/the...

13163.00

3808, 3900-3906 Rt 9, Rio Grande, NJ, 08242

Price \$599,000.00