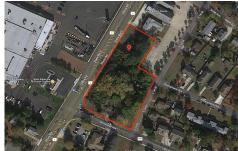

13163.00

3808, 3900-3906 Rt 9, Rio Grande, NJ, 08242

Price \$750,000.00

## PROPERTY DETAILS

Total Rooms
Bedrooms 0
Baths Full
Baths Half
Year Built
Type Commercial/Industrial
Block Number 1513
Listing # 231841

## COMMENTS

**Taxes** 

Great opportunity for that business of yours. Prime commercial corner with 325 + frontage on Route 9 and 200+ frontage on Rio Grande Avenue, comprising roughly 58,500 sq feet of area. Very visible corner across the street from Rital's Water Ice and the Commercial complex that includes the County offices, Tractor Supply, the VA clinic and the brand-new bowling alley/the...