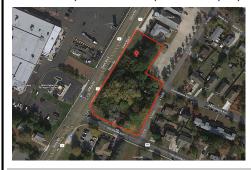

Total Rooms

Berger Realty, Inc. 3160 Asbury Avenue Ocean City, NJ 08226 1-877-237-4371/609-399-0076 info@bergerrealty.com

13163.00

3808, 3900-3906 Rt 9, Rio Grande, NJ, 08242

Price \$750,000.00

# PROPERTY DETAILS

Bedrooms 0
Baths Full
Baths Half
Year Built
Type Commercial/Industrial
Block Number 1513
Listing # 231841

## **COMMENTS**

Taxes

Great opportunity for that business of yours. Prime commercial corner with 325 + frontage on Route 9 and 200+ frontage on Rio Grande Avenue, comprising roughly 58,500 sq feet of area. Very visible corner across the street from Rital's Water Ice and the Commercial complex that includes the County offices, Tractor Supply, the VA clinic and the brand-new bowling alley/the...