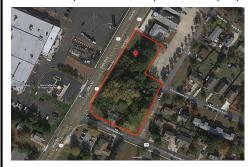

## **COMMENTS**

Great opportunity for that business of yours. Prime commercial corner with 325 + frontage on Route 9 and 200+ frontage on Rio Grande Avenue, comprising roughly 58,500 sq feet of area. Very visible corner across the street from Rital's Water Ice and the Commercial complex that includes the County offices, Tractor Supply, the VA clinic and the brand-new bowling alley/the...