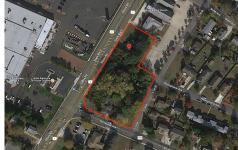

## COMMENTS

**Taxes** 

Great opportunity for that business of yours. Prime commercial corner with 325 + frontage on Route 9 and 200+ frontage on Rio Grande Avenue, comprising roughly 58,500 sq feet of area. Very visible corner across the street from Rita\'s Water Ice and the Commercial complex that includes the County offices, Tractor Supply, the VA clinic and the brand-new bowling allev/the...