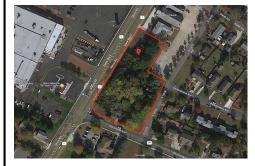

## **COMMENTS**

Great opportunity for that business of yours. Prime commercial corner with 325 + frontage on Route 9 and 200+ frontage on Rio Grande Avenue, comprising roughly 58,500 sq feet of area. Very visible corner across the street from Rital's Water Ice and the Commercial complex that includes the County offices, Tractor Supply, the VA clinic and the brand-new bowling alley/the...