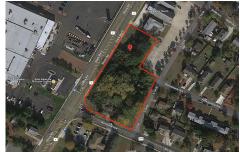

## COMMENTS

**Taxes** 

Great opportunity for that business of yours. Prime commercial corner with 325 + frontage on Route 9 and 200+ frontage on Rio Grande Avenue, comprising roughly 58,500 sq feet of area. Very visible corner across the street from Rital's Water Ice and the Commercial complex that includes the County offices, Tractor Supply, the VA clinic and the brand-new bowling alley/the...