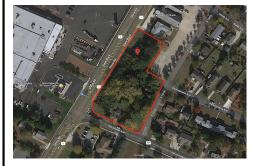

## **COMMENTS**

Great opportunity for that business of yours. Prime commercial corner with 325 + frontage on Route 9 and 200+ frontage on Rio Grande Avenue, comprising roughly 58,500 sq feet of area. Very visible corner across the street from Rita\'s Water Ice and the Commercial complex that includes the County offices, Tractor Supply, the VA clinic and the brand-new bowling alley/the...