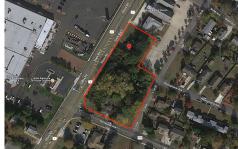

# COMMENTS

**Taxes** 

Great opportunity for that business of yours. Prime commercial corner with 325 + frontage on Route 9 and 200+ frontage on Rio Grande Avenue, comprising roughly 58,500 sq feet of area. Very visible corner across the street from Rital's Water Ice and the Commercial complex that includes the County offices, Tractor Supply, the VA clinic and the brand-new bowling alley/the...