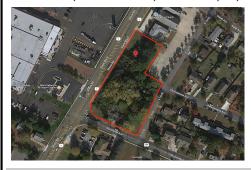

## **COMMENTS**

Great opportunity for that business of yours. Prime commercial corner with 325 + frontage on Route 9 and 200+ frontage on Rio Grande Avenue, comprising roughly 58,500 sq feet of area. Very visible corner across the street from Rital's Water Ice and the Commercial complex that includes the County offices, Tractor Supply, the VA clinic and the brand-new bowling alley/the...