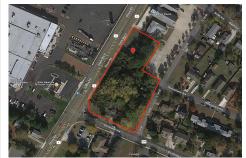

## COMMENTS

**Taxes** 

Great opportunity for that business of yours. Prime commercial corner with 325 + frontage on Route 9 and 200+ frontage on Rio Grande Avenue, comprising roughly 58,500 sq feet of area. Very visible corner across the street from Rital's Water Ice and the Commercial complex that includes the County offices, Tractor Supply, the VA clinic and the brand-new bowling alley/the...