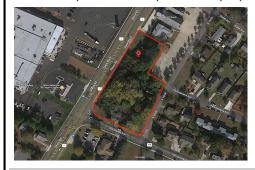

## **COMMENTS**

Great opportunity for that business of yours. Prime commercial corner with 325 + frontage on Route 9 and 200+ frontage on Rio Grande Avenue, comprising roughly 58,500 sq feet of area. Very visible corner across the street from Rital's Water Ice and the Commercial complex that includes the County offices, Tractor Supply, the VA clinic and the brand-new bowling alley/the...

#### PROPERTY FEATURES

ParkingGarage Water Heating Cooling Off Street No Heating Other (See Remarks) Public

Sewer Septic