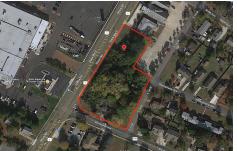

## COMMENTS

**Taxes** 

Great opportunity for that business of yours. Prime commercial corner with 325 + frontage on Route 9 and 200+ frontage on Rio Grande Avenue, comprising roughly 58,500 sq feet of area. Very visible corner across the street from Rita\'s Water Ice and the Commercial complex that includes the County offices, Tractor Supply, the VA clinic and the brand-new bowling allev/the...

### **PROPERTY FEATURES**

ParkingGarage Water Heating Cooling Off Street No Heating Other (See Remarks) Public

Sewer Septic