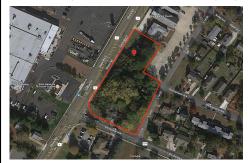

# COMMENTS

Great opportunity for that business of yours. Prime commercial corner with 325 + frontage on Route 9 and 200+ frontage on Rio Grande Avenue, comprising roughly 58,500 sq feet of area. Very visible corner across the street from Rital's Water Ice and the Commercial complex that includes the County offices, Tractor Supply, the VA clinic and the brand-new bowling alley/the...

#### **PROPERTY FEATURES**

ParkingGarage Heating Cooling Water
Off Street No Heating Other (See Remarks) Public

Sewer Septic