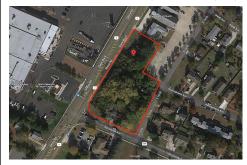

# **COMMENTS**

Great opportunity for that business of yours. Prime commercial corner with 325 + frontage on Route 9 and 200+ frontage on Rio Grande Avenue, comprising roughly 58,500 sq feet of area. Very visible corner across the street from Rita\'s Water Ice and the Commercial complex that includes the County offices, Tractor Supply, the VA clinic and the brand-new bowling alley/the...

#### **PROPERTY FEATURES**

ParkingGarageHeatingCoolingWaterOff StreetNo HeatingOther (See Remarks)Public

Sewer Septic