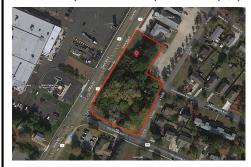

Berger Realty, Inc. 3160 Asbury Avenue Ocean City, NJ 08226 1-877-237-4371/609-399-0076 info@bergerrealty.com

3808, 3900-3906 Rt 9, Rio Grande, NJ, 08242

Price \$750,000.00

# PROPERTY DETAILS

Total Rooms
Bedrooms 0
Baths Full
Baths Half
Year Built
Type Commercial/Industrial

| Solution | Commercial/Industrial | Block Number | 1513 | Listing # 231841 | Taxes | 13163.00

## **COMMENTS**

Great opportunity for that business of yours. Prime commercial corner with 325 + frontage on Route 9 and 200+ frontage on Rio Grande Avenue, comprising roughly 58,500 sq feet of area. Very visible corner across the street from Rital's Water Ice and the Commercial complex that includes the County offices, Tractor Supply, the VA clinic and the brand-new bowling alley/the...