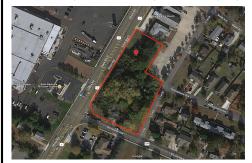

3808, 3900-3906 Rt 9, Rio Grande, NJ, 08242

Price \$750,000.00

PROPERTY DETAILS

Bedrooms 0
Baths Full
Baths Half
Year Built
Type Commercial/Industrial
Block Number 1513

**Listing #** 231841 **Taxes** 13163.00

## COMMENTS

Great opportunity for that business of yours. Prime commercial corner with 325 + frontage on Route 9 and 200+ frontage on Rio Grande Avenue, comprising roughly 58,500 sq feet of area. Very visible corner across the street from Rital's Water Ice and the Commercial complex that includes the County offices, Tractor Supply, the VA clinic and the brand-new bowling alley/the...