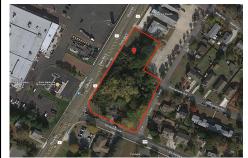

# COMMENTS

Great opportunity for that business of yours. Prime commercial corner with 325 + frontage on Route 9 and 200+ frontage on Rio Grande Avenue, comprising roughly 58,500 sq feet of area. Very visible corner across the street from Rital's Water Ice and the Commercial complex that includes the County offices, Tractor Supply, the VA clinic and the brand-new bowling alley/the...

## **PROPERTY FEATURES**

ParkingGarageHeatingCoolingWaterOff StreetNo HeatingOther (See Remarks)Public

Sewer Septic