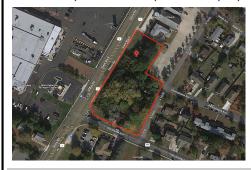

# **COMMENTS**

Great opportunity for that business of yours. Prime commercial corner with 325 + frontage on Route 9 and 200+ frontage on Rio Grande Avenue, comprising roughly 58,500 sq feet of area. Very visible corner across the street from Rital's Water Ice and the Commercial complex that includes the County offices, Tractor Supply, the VA clinic and the brand-new bowling alley/the...

## **PROPERTY FEATURES**

ParkingGarageHeatingCoolingWaterOff StreetNo HeatingOther (See Remarks)Public

Sewer Septic