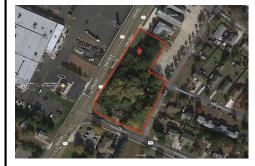

# **COMMENTS**

Great opportunity for that business of yours. Prime commercial corner with 325 + frontage on Route 9 and 200+ frontage on Rio Grande Avenue, comprising roughly 58,500 sq feet of area. Very visible corner across the street from Rital's Water Ice and the Commercial complex that includes the County offices, Tractor Supply, the VA clinic and the brand-new bowling alley/the...

### **PROPERTY FEATURES**

ParkingGarage Heating Cooling Water
Off Street No Heating Other (See Remarks) Public

Sewer Septic