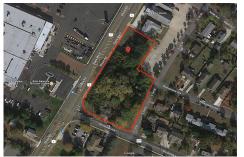

# COMMENTS

Great opportunity for that business of yours. Prime commercial corner with 325 + frontage on Route 9 and 200+ frontage on Rio Grande Avenue, comprising roughly 58,500 sq feet of area. Very visible corner across the street from Rital's Water Ice and the Commercial complex that includes the County offices, Tractor Supply, the VA clinic and the brand-new bowling alley/the...

### **PROPERTY FEATURES**

ParkingGarage Heating Cooling Water
Off Street No Heating Other (See Remarks) Public

Sewer Septic