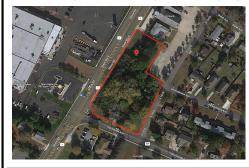

## **COMMENTS**

Taxes

Great opportunity for that business of yours. Prime commercial corner with 325 + frontage on Route 9 and 200+ frontage on Rio Grande Avenue, comprising roughly 58,500 sq feet of area. Very visible corner across the street from Rital's Water Ice and the Commercial complex that includes the County offices, Tractor Supply, the VA clinic and the brand-new bowling alley/the...

#### **PROPERTY FEATURES**

ParkingGarage Heating Cooling Water
Off Street No Heating Other (See Remarks) Public

Sewer Septic