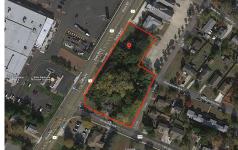

## COMMENTS

**Taxes** 

Great opportunity for that business of yours. Prime commercial corner with 325 + frontage on Route 9 and 200+ frontage on Rio Grande Avenue, comprising roughly 58,500 sq feet of area. Very visible corner across the street from Rital's Water Ice and the Commercial complex that includes the County offices, Tractor Supply, the VA clinic and the brand-new bowling alley/the...

#### **PROPERTY FEATURES**

ParkingGarageHeatingCoolingWaterOff StreetNo HeatingOther (See Remarks)Public

Sewer Septic