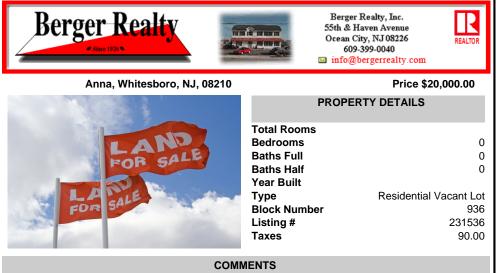

Quiet neighborhood. 50\' width on the Cape May Court House Bike Path, 150 foot frontage on W. Anna. Buyer responsible to get all necessary permits. Property sits on the corner of Pennsylvania Avenue-Middle Township Walk Path and W. Anna Street...