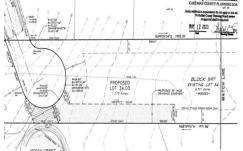

## **COMMENTS**

Secluded Buildable wooded lot on a cul de sac off by itself but close to everything. 1.77 Acres part of a 4 lot sub division. Buyer is responsible for all permits, perk tests and engineering to be able to construct a single family home....

## COMMENTS

Secluded Buildable wooded lot on a cul de sac off by itself but close to everything. 1.77 Acres part of a 4 lot sub division. Buyer is responsible for all permits, perk tests and engineering to be able to construct a single family home....