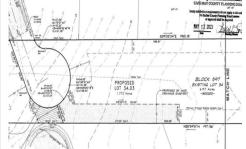

## **COMMENTS**

Secluded Buildable wooded lot on a cul de sac off by itself but close to everything. 1.77 Acres part of a 4 lot sub division. Buyer is responsible for all permits, perk tests and engineering to be able to construct a single family home....

## COMMENTS

Secluded Buildable wooded lot on a cul de sac off by itself but close to everything. 1.77 Acres part of a 4 lot sub division. Buyer is responsible for all permits, perk tests and engineering to be able to construct a single family home....