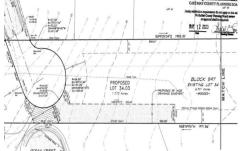

### **COMMENTS**

Secluded Buildable wooded lot on a cul de sac off by itself but close to everything. 1.77 Acres part of a 4 lot sub division. Buyer is responsible for all permits, perk tests and engineering to be able to construct a single family home....

PROPERTY DETAILS

731 Oceancrest, Marmora, NJ, 08223

### COMMENTS

Secluded Buildable wooded lot on a cul de sac off by itself but close to everything. 1.77 Acres part of a 4 lot sub division. Buyer is responsible for all permits, perk tests and engineering to be able to construct a single family home....