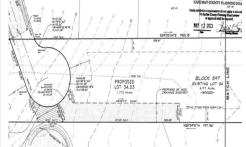

### **COMMENTS**

Secluded Buildable wooded lot on a cul de sac off by itself but close to everything. 1.77 Acres part of a 4 lot sub division. Buyer is responsible for all permits, perk tests and engineering to be able to construct a single family home....

PROPERTY DETAILS

731 Oceancrest, Marmora, NJ, 08223

### COMMENTS

Secluded Buildable wooded lot on a cul de sac off by itself but close to everything. 1.77 Acres part of a 4 lot sub division. Buyer is responsible for all permits, perk tests and engineering to be able to construct a single family home....