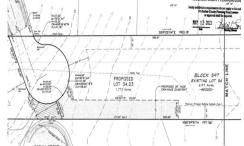

#### **COMMENTS**

Secluded Buildable wooded lot on a cul de sac off by itself but close to everything. 1.77 Acres part of a 4 lot sub division. Buyer is responsible for all permits, perk tests and engineering to be able to construct a single family home....

#### COMMENTS

Secluded Buildable wooded lot on a cul de sac off by itself but close to everything. 1.77 Acres part of a 4 lot sub division. Buyer is responsible for all permits, perk tests and engineering to be able to construct a single family home....