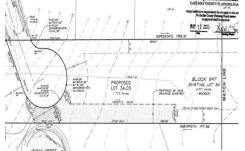

#### **COMMENTS**

Secluded Buildable wooded lot on a cul de sac off by itself but close to everything. 1.77 Acres part of a 4 lot sub division. Buyer is responsible for all permits, perk tests and engineering to be able to construct a single family home....

#### COMMENTS

Secluded Buildable wooded lot on a cul de sac off by itself but close to everything. 1.77 Acres part of a 4 lot sub division. Buyer is responsible for all permits, perk tests and engineering to be able to construct a single family home....