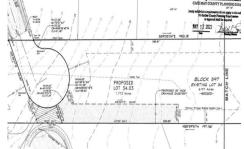

## **COMMENTS**

Secluded Buildable wooded lot on a cul de sac off by itself but close to everything. 1.77 Acres part of a 4 lot sub division. Buyer is responsible for all permits, perk tests and engineering to be able to construct a single family home....

## COMMENTS

Secluded Buildable wooded lot on a cul de sac off by itself but close to everything. 1.77 Acres part of a 4 lot sub division. Buyer is responsible for all permits, perk tests and engineering to be able to construct a single family home....