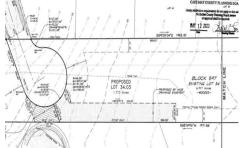

## **COMMENTS**

Secluded Buildable wooded lot on a cul de sac off by itself but close to everything. 1.77 Acres part of a 4 lot sub division. Buyer is responsible for all permits, perk tests and engineering to be able to construct a single family home....

## COMMENTS

Secluded Buildable wooded lot on a cul de sac off by itself but close to everything. 1.77 Acres part of a 4 lot sub division. Buyer is responsible for all permits, perk tests and engineering to be able to construct a single family home....