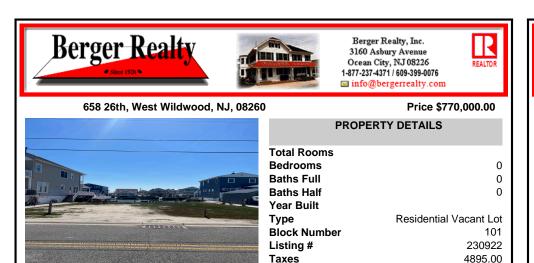

### 658 26th, West Wildwood, NJ, 08260

# Price \$770,000.00

| PROPE                                                             | ERTY DETAILS |
|-------------------------------------------------------------------|--------------|
| Total Rooms<br>Bedrooms<br>Baths Full<br>Baths Half<br>Year Built |              |
| Type<br>Block Number<br>Listing #<br>Taxes                        | Residential  |

| otal Rooms |                        |  |
|------------|------------------------|--|
| edrooms    | 0                      |  |
| aths Full  | 0                      |  |
| aths Half  | 0                      |  |
| ear Built  |                        |  |
| /pe        | Residential Vacant Lot |  |
| ock Number | 101                    |  |
| sting #    | 230922                 |  |
| ixes       | 4895.00                |  |
|            |                        |  |