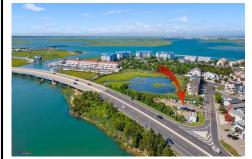

Price \$2,500,000.00

800 Spruce, North Wildwood, NJ, 08260

PROPERTY DETAILS

Total Rooms

Bedrooms 0

Baths Full 0

Baths Half 0

Year Built

 Year Built
 Vacant Lot

 Type
 Vacant Lot

 Block Number
 12

 Listing #
 230623

 Taxes
 12230.00

# COMMENTS

Incredible Anglesea opportunity. This lot has the potential for up to 10 townhomes or 14 condominiums. Incredible location, water/bay views all around. Sample sketches in associated docs....