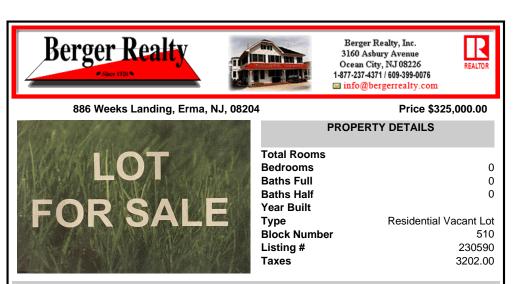

### Price \$325,000.00

| PI                                                                                                                                                             | ROPERTY DETAILS                                              |
|----------------------------------------------------------------------------------------------------------------------------------------------------------------|--------------------------------------------------------------|
| LOT<br>FOR SALE<br>Bock Number<br>Listing #<br>Total Rooms<br>Bedrooms<br>Baths Full<br>Baths Half<br>Year Built<br>Type<br>Block Number<br>Listing #<br>Taxes | 0<br>0<br>Residential Vacant Lot<br>510<br>230590<br>3202.00 |