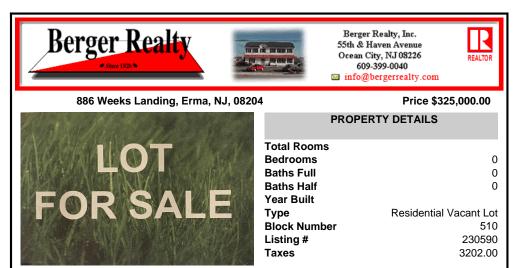

## COMMENTS

Possible buildable lot in desirable neighborhood. Lot size is approximate 1.59 acre. Seller obtained letter from DEP when purchased and is included in Associated Docs along with subdivision plan with dimensions. All approvals or permits will be required to be performed by the buyer ....

# COMMENTS

Possible buildable lot in desirable neighborhood. Lot size is approximate 1.59 acre. Seller obtained letter from DEP when purchased and is included in Associated Docs along with subdivision plan with dimensions. All approvals or permits will be required to be performed by the buyer ....