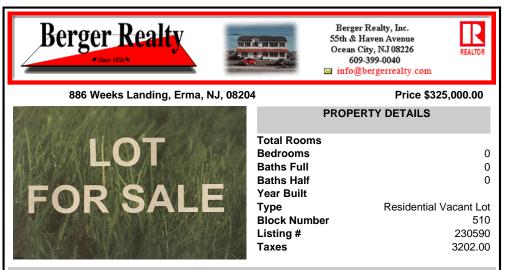

## COMMENTS

Possible buildable lot in desirable neighborhood. Lot size is approximate 1.59 acre. Seller obtained letter from DEP when purchased and is included in Associated Docs along with subdivision plan with dimensions. All approvals or permits will be required to be performed by the buyer ....

# COMMENTS

Possible buildable lot in desirable neighborhood. Lot size is approximate 1.59 acre. Seller obtained letter from DEP when purchased and is included in Associated Docs along with subdivision plan with dimensions. All approvals or permits will be required to be performed by the buyer ....