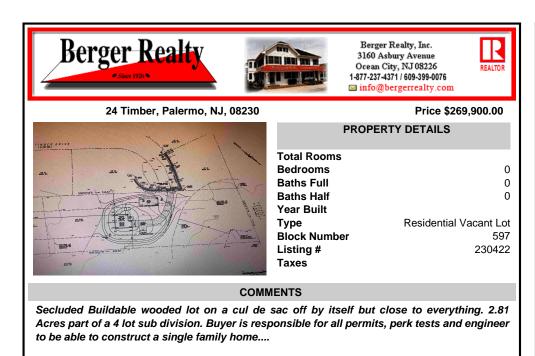

## COMMENTS

Secluded Buildable wooded lot on a cul de sac off by itself but close to everything. 2.81 Acres part of a 4 lot sub division. Buyer is responsible for all permits, perk tests and engineer to be able to construct a single family home....